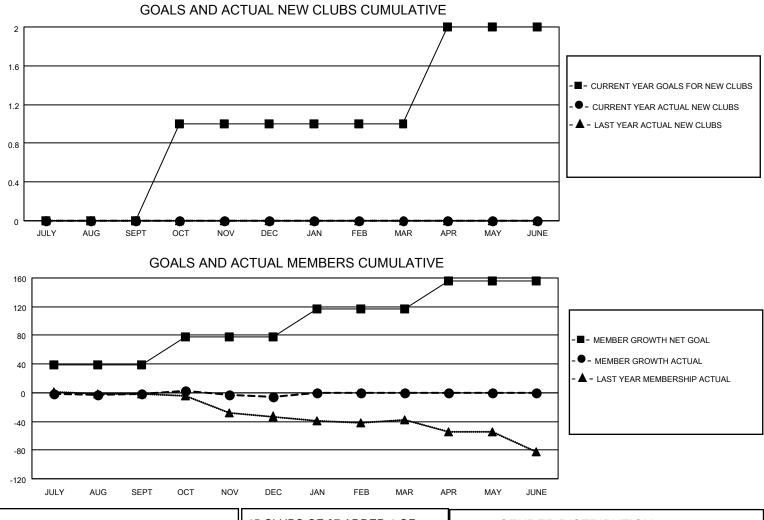

## LOCATION NEW YORK

District 20 E1

Results as of: 12/31/2022

| Clubs                 |               |           |               | Members               |                       |                         |                                                    |
|-----------------------|---------------|-----------|---------------|-----------------------|-----------------------|-------------------------|----------------------------------------------------|
| RESULTS FOR 2022-2023 |               |           |               | RESULTS FOR 2022-2023 |                       |                         |                                                    |
| QUARTER               | NEW CLUB GOAL | NEW CLUBS | DROPPED CLUBS | QUARTER               | ER GROWTH NET<br>GOAL | MEMBER GROWTH<br>ACTUAL | DROPPED<br>MEMBERS ACTUAL<br>(including transfers) |
| JULY/AUG/SEPT         | 0             | 0         | 0             | JULY/AUG/SEPT         | 39                    | 17                      | 13                                                 |
| OCT/NOV/DEC           | 1             | 0         | 0             | OCT/NOV/DEC           | 39                    | 16                      | 18                                                 |
| JAN/FEB/MAR           | 0             | 0         | 0             | JAN/FEB/MAR           | 39                    | 0                       | 0                                                  |
| APR/MAY/JUNE          | 1             | 0         | 0             | APR/MAY/JUNE          | 39                    | 0                       | 0                                                  |